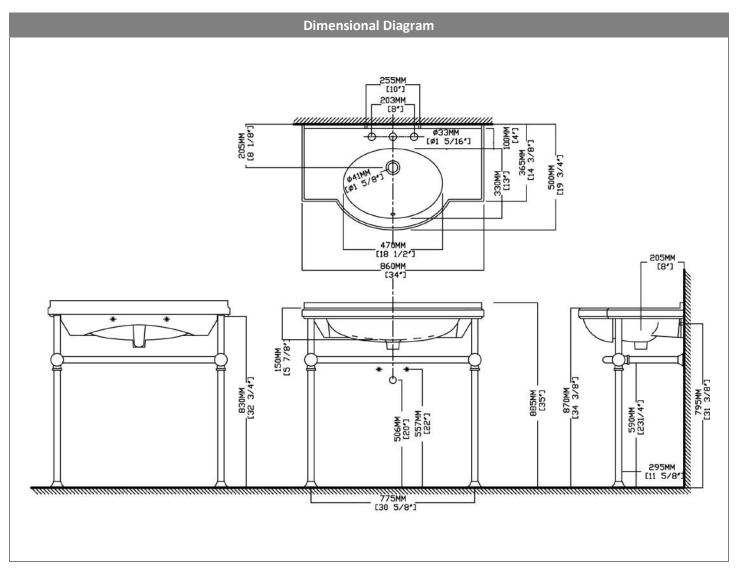

# **PRODUCT OPTIONS**

**IMPORTANT:** Dimensions are nominal and may vary within the range of tolerance per by NSI Standard A112.19.2. These measurements are subject to change. No responsibility is assumed for use of superseded or voided pages.