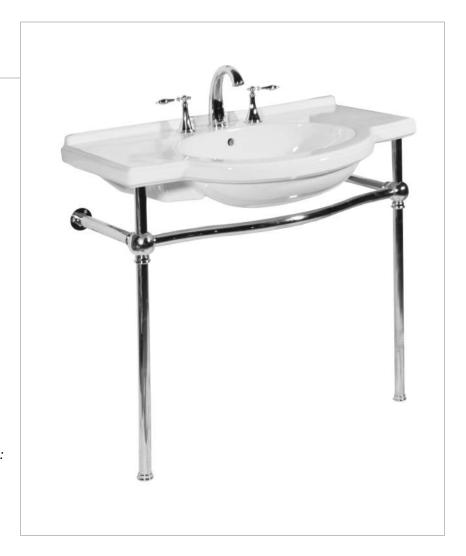

## **Console Lavatory**

5010.082 Lavatory, 5010.631 Metal Stand

### **Lavatory Features**

- Console lavatory with overflow
- 8" (20.3 cm) faucet centers (-8)
- MicroGlaze<sup>™</sup> anti-microbial glaze

#### **Stand Features**

- Stainless steel metal base stand
- PVD-coated surface, for corrosion resistance
- Multiple finish options available

#### **Accessories Included**

- Installation bolts
- Note: faucetry is not included