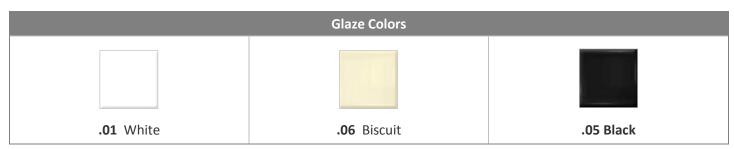

### **Lavatory Features**

- Console lavatory with overflow
- 8" (20.3 cm) faucet centers (-8)
- MicroGlaze<sup>™</sup> anti-microbial glaze