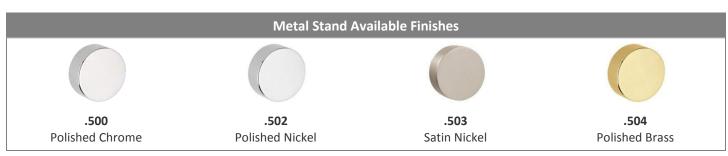

#### **Stand Features**

- Stainless steel metal base stand
- PVD-coated surface, for corrosion resistance
- Multiple finish options available